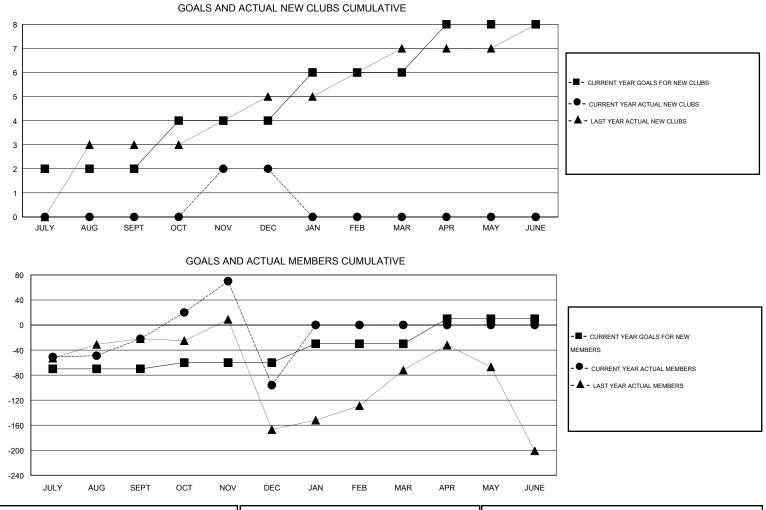

## GMT: V S Kukreja

| Clubs         |                  |                  |                  |                  | Members               |                    |                                     |                    |                  |
|---------------|------------------|------------------|------------------|------------------|-----------------------|--------------------|-------------------------------------|--------------------|------------------|
|               | RESUL            | TS FOR 2016-2017 |                  |                  | RESULTS FOR 2016-2017 |                    |                                     |                    |                  |
| QUARTER       | NEW CLUB<br>GOAL | NEW CLUBS        | DROPPED<br>CLUBS | NET<br>GAIN/LOSS | QUARTER               | NEW MEMBER<br>GOAL | CHARTER AND<br>NEW MEMBERS<br>ADDED | DROPPED<br>MEMBERS | NET<br>GAIN/LOSS |
| JULY/AUG/SEPT | 2                | 0                | 0                | 0                | JULY/AUG/SEPT         | -70                | 138                                 | 160                | -22              |
| OCT/NOV/DEC   | 2                | 2                | 10               | -8               | OCT/NOV/DEC           | 10                 | 170                                 | 244                | -74              |
| JAN/FEB/MAR   | 2                | 0                | 0                | 0                | JAN/FEB/MAR           | 30                 | 0                                   | 0                  | 0                |
| APR/MAY/JUNE  | 2                | 0                | 0                | 0                | APR/MAY/JUNE          | 40                 | 0                                   | 0                  | 0                |